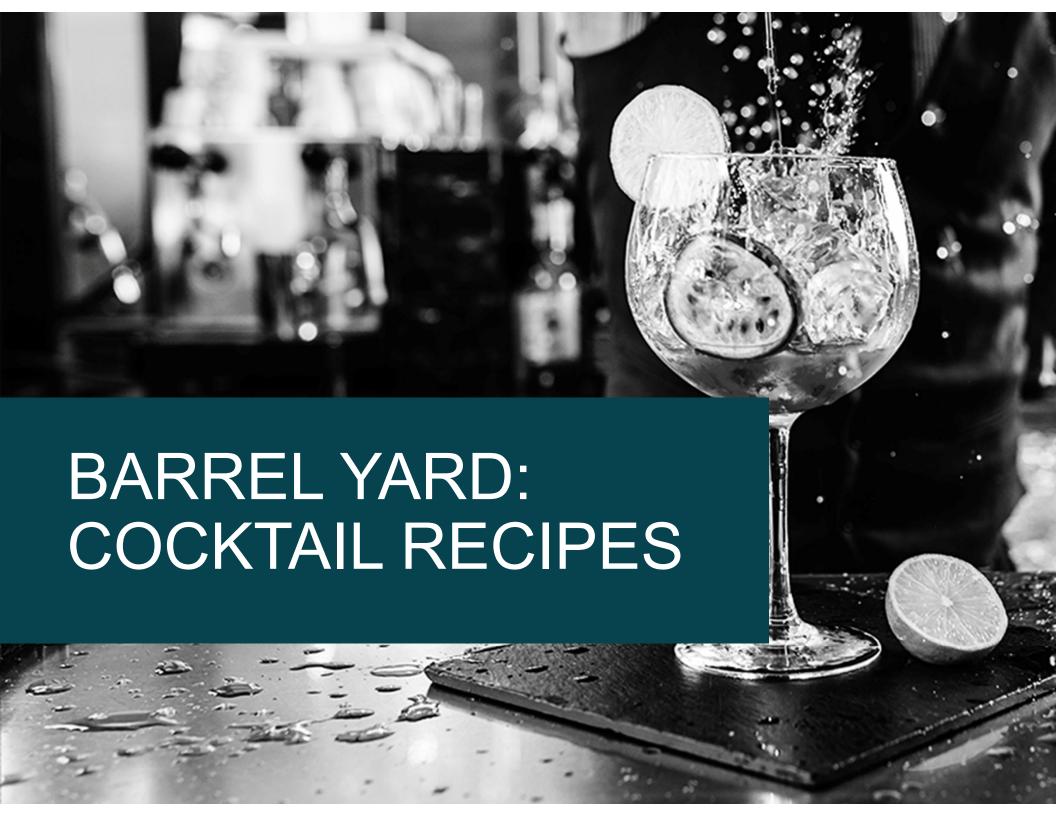

## **Dragon Fruit Margarita**

### DRAGON FRUIT MARGARITA

METHOD GLASS

Shake with ice & pour Rocks

#### DRINK DESCRIPTION

Margarita made with Casamigos Blanco Tequila, Grand Marnier, Monin Dragon Fruit Syrup and fresh citrus.

#### DIRECTIONS

Shake and pour into prepared glass. Top with ice, garnish and serve.

#### **INGREDIENTS**

- 1 oz Casamigos Blanco Tequila
- 5 oz Grand Marnier
- 1 oz Fresh Lime Juice
- .75 oz Monin Dragon Fruit Syrup
- .25 oz Agave Nectar

- 1 Tajín Salt Rim
- 1 Dehydrated Lime Wheel