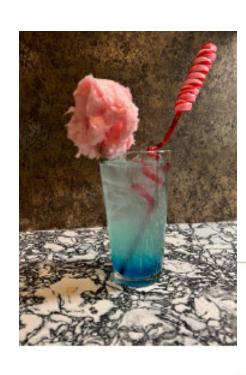

## Blue Dream Lemonade (Non-Alcoholic)

## **BLUE DREAM LEMONADE**

METHOD

**GLASS** 

Build & stir

Pint

### DRINK DESCRIPTION

A sweet treat featuring Monin Blue Cotton Candy.

### DIRECTIONS

Build all ingredients in a Pint Glass and stir. Garnish and serve.

#### **INGREDIENTS**

1 oz Monin Blue Cotton Candy Syrup

5 oz Lemonade

1 oz Lemon Lime Soda

#### **GARNISHES**

1 Cotton Candy