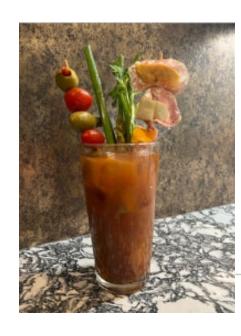

## **Loaded Bloody Mary**

## LOADED BLOODY MARY

METHOD GLASS

Build Pint

## DRINK DESCRIPTION

Bloody Mary made with Ketel One Vodka.

## **DIRECTIONS**

Build all ingredients in a pint glass over fresh ice and roll 4-6x until thoroughly combined.

#### INGREDIENTS

1.5 oz Ketel One Vodka

6 oz Filthy Bloody Mary Mix

- 1 Cheese & Cured Salami Skewer
- 1 Filthy Olive and Pickled Veggie Skewer