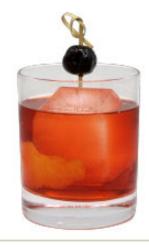

## **Blood Orange Spritz**

## **BLOOD ORANGE SPRITZ**

METHOD GLASS

Shake with ice & pour Wine

#### DRINK DESCRIPTION

Fresh citrus flavors and Prosecco make the perfect combination.

#### DIRECTIONS

Combine all ingredients (not including Prosecco and San Pellegrino) in a shaker tin with ice. Shake and pour into wine glass. Top with ice, Prosecco, and San Pellegrino. Garnish and serve.

#### INGREDIENTS

- 1 oz Absolut Citron Vodka
- .5 oz Triple Sec
- .5 oz Monin Blood Orange Syrup
- --- Shake and pour into glass
- 1 oz Prosecco
- 1 oz San Pellegrino Aranciata Rossa

#### **GARNISHES**

Dehydrated Blood Orange Wheel