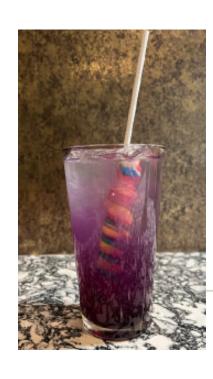

## Rainbow Lemonade (Non-Alcoholic)

## RAINBOW LEMONADE

**METHOD** 

**GLASS** 

Layer & Stir

Pint

## DRINK DESCRIPTION

A colorful lemonade with B'lure flower extract and passion fruit.

## **DIRECTIONS**

Layer ingredients in a Pint Glass. Garnish and stir with Unicorn Iollipop.

## **INGREDIENTS**

.5 oz B'Lure Flower Extract

.5 oz Monin Passion Fruit Syrup

5 oz Lemonade

1 oz Lemon Lime Soda

#### **GARNISHES**

Unicorn Lollipop