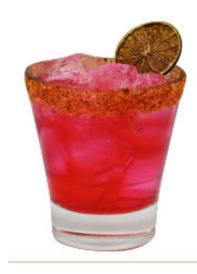

## **Brandy Old Fashioned**

## **BRANDY OLD FASHIONED**

METHOD

GLASS

Muddle/Stir

9 oz Rocks

#### DRINK DESCRIPTION

Brandy old fashioned made with Korbel.

#### DIRECTIONS

Muddle orange slice, cherry, sugar cube and bitters. Add Korbel Brandy and ice. Stir above ingredients and strain over large format ice sphere with branded ice stamp.

#### INGREDIENTS

- Orange Slice
- 1 Filthy Red Cherry
- Sugar Cube
- 2 Dash of Angostura Bitters
- --- Muddle Above Ingredients
- 2 oz Korbel Brandy

- Expressed Orange Peel
- 1 Filthy Red Cherry