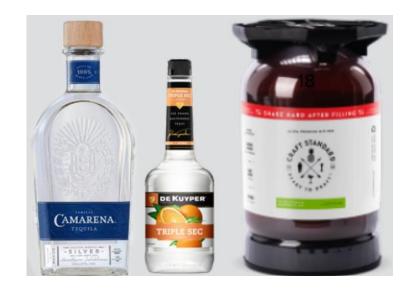

## Classic Margarita – Craft Standard Batch

**Method** 

**Glass** 

Build

Craft Standard Keg

#### **Ingredients**

6 L Camarena Silver Tequila

3 L Dekuyper Triple Sec

1 Craft Standard Margarita Mix Keg

#### **Garnish**

Salt Rim

Lime Wedge

#### **Directions**

Add all spirits into Craft Standard Margarita Mix keg. Gently shake to agitate and combine. Hook draft Sankey key up the keg. Dispense over ice. Garnish and serve.