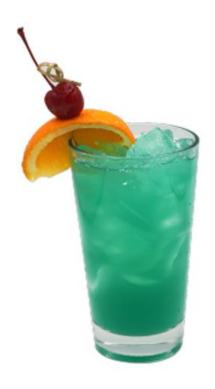

## **Tropical Tiki**

**Method** 

<u>Glass</u>

Shake & Strain

Tall Beverage

#### **Ingredients**

1.00 oz. Captain Morgan Spiced Rum

0.50 oz. Dekuyper Blue Curacao

2.00 oz. Pineapple Juice

2.00 oz. Finest Call Citrus Sour

#### **Garnish**

Orange Slice

Filthy Dark Cherry

#### **Directions**

Combine ingredients in a cocktail shaker with ice. Shake and strain into beverage glass. Garnish and serve.