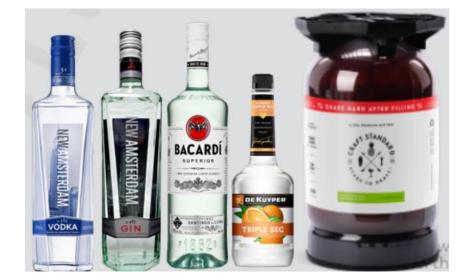

### Premium LIT – Craft Standard Batch

**Method** 

**Glass** 

Build

Craft Standard Keg

#### **Ingredients**

2.25 L New Amsterdam Vodka

2.25 L New Amsterdam Gin

2.25 L Bacardi Superior Rum

2.25 L Dekuyper Triple Sec

1 Craft Standard Margarita Mix Keg

#### **Garnish**

Lemon Wedge

#### **Directions**

Add all spirits into Craft Standard Margarita Mix keg. Gently shake to agitate and combine. Hook draft Sankey key up the keg. Dispense over ice. Garnish and serve.