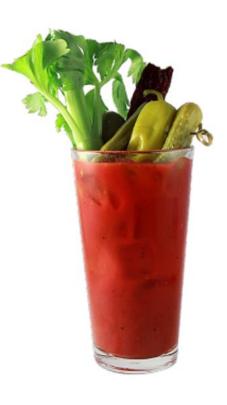

# **Bloody Mary**

**Method** 

**Glass** 

**Build & Stir** 

Tall Beverage

#### **Ingredients**

1.50 oz. Tito's Handmade Vodka

4.50 oz. Zing Zang Bloody Mary Mix

#### **Garnish**

**Bloody Mary Skewer** 

#### **Directions**

Combine ingredients in a tall beverage glass with ice. Stir to combine. Garnish and serve.