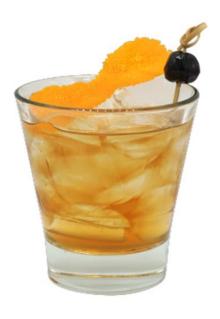

## **Old Fashioned**

**Method** 

**Glass** 

Stir & Strain

**Double Old Fashioned** 

#### **Ingredients**

1.50 oz. Maker's Mark Bourbon

0.50 oz. Simple Syrup

2.00 dash Angostura Bitters

#### **Garnish**

Orange Peel Filthy Dark Cherry

#### **Directions**

Combine ingredients in a mixing tin with ice. Stir to combine. Strain over fresh ice. Garnish and serve.