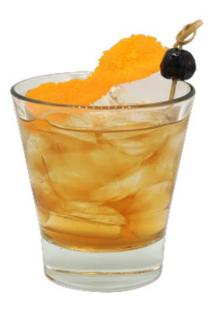

# **Old Fashioned**

#### **Method**

Stir & Strain

<u>Glass</u>

**Double Old Fashioned** 

### **Ingredients**

1.50 oz. Maker's Mark Bourbon0.50 oz. Simple Syrup2.00 dash Angostura Bitters

#### **Garnish**

Orange Peel Filthy Dark Cherry

#### **Directions**

Combine ingredients in a mixing tin with ice. Stir to combine. Strain over fresh ice. Garnish and serve.