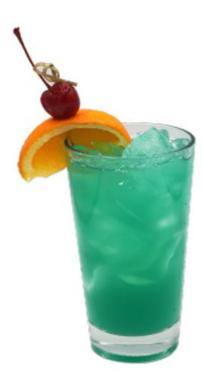

# **Tropical Tiki**

#### **Method**

Shake & Strain

<u>Glass</u>

Tall Beverage

### **Ingredients**

1.00 oz. Captain Morgan Spiced Rum0.50 oz. Dekuyper Blue Curacao2.00 oz. Pineapple Juice2.00 oz. Finest Call Citrus Sour

## **Garnish**

Orange Slice Filthy Dark Cherry

#### **Directions**

Combine ingredients in a cocktail shaker with ice. Shake and strain into beverage glass. Garnish and serve.