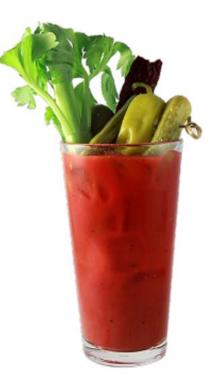

# **Bloody Mary**

Method Build & Stir <u>Glass</u>

Tall Beverage

**Ingredients** 

1.50 oz. Tito's Handmade Vodka4.50 oz. Zing Zang Bloody Mary Mix

#### **Garnish**

**Bloody Mary Skewer** 

#### **Directions**

Combine ingredients in a tall beverage glass with ice. Stir to combine. Garnish and serve.