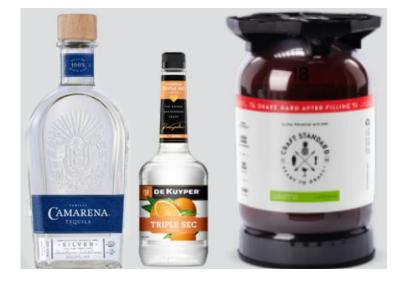

# **Classic Margarita – Craft Standard Batch**

#### **Method**

Build

<u>Glass</u>

Craft Standard Keg

#### **Ingredients**

- 6 L Camarena Silver Tequila 3 L Dekuyper Triple Sec
- 1 Craft Standard Margarita Mix Keg

## **Garnish**

Salt Rim Lime Wedge

#### **Directions**

Add all spirits into Craft Standard Margarita Mix keg. Gently shake to agitate and combine. Hook draft Sankey key up the keg. Dispense over ice. Garnish and serve.