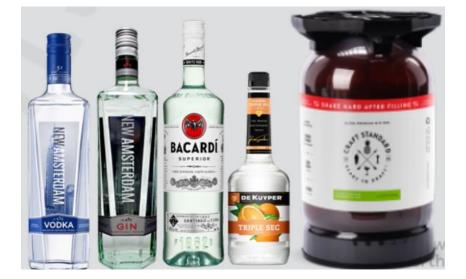

# **Premium LIT – Craft Standard Batch**

### **Ingredients**

2.25 L New Amsterdam Vodka
2.25 L New Amsterdam Gin
2.25 L Bacardi Superior Rum
2.25 L Dekuyper Triple Sec
1 Craft Standard Margarita Mix Keg