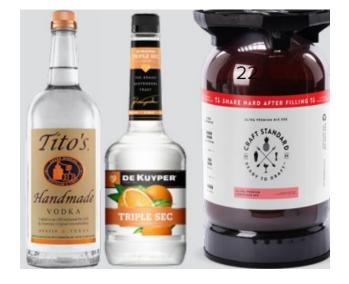

# Hard Lemonade – Craft Standard Batch

## **Ingredients**

6 L New Amsterdam Vodka

- 3 L Dekuyper Triple Sec
- 1 Craft Standard Pink Lemonade Mix Keg