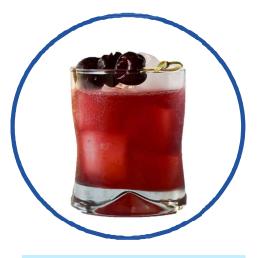

#### **OLD FASHIONED**

#### **INGREDIENTS**

1.25 oz Bourbon

3.00 oz Finest Call Old Fashioned Mix

#### **GARNISHES**

1 ea. Orange Twist

1 ea. Filthy Black Cherry