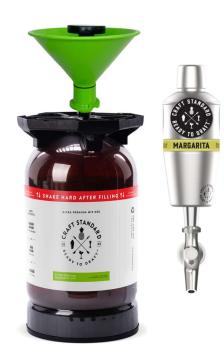

## **CRAFT STANDARD**

## **CRAFT STANDARD**

Classic Margarita... just add tequila

Hard Lemonade... just add vodka or whiskey

Mule ... just add vodka or bourbon

## **Craft Standard – Just Add Liquor!**