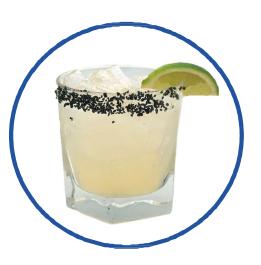

#### **MARGARITA**

#### **INGREDIENTS**

1.25 oz Tequila

3.00 oz Monin Homecrafted Margarita Mix

#### **GARNISHES**

1 ea. Salt Rim (optional)

1 ea. Lime Wedge

BOURBON CHERRY SMASH