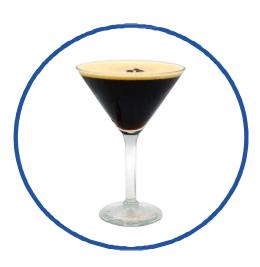

#### **ESPRESSO MARTINI**

#### **INGREDIENTS**

1.00 oz Grey Goose Vodka

0.50 oz Mr. Black Cold Brew Liqueur

1.00 oz Chilled Espresso

0.25 oz Simple Syrup

#### **GARNISHES**

1 ea. Cinnamon Sugar Rim