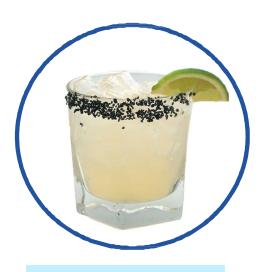

## Classic Margarita – Craft Standard Batch

<u>Method</u> <u>Glass</u>

Build Craft Standard Keg

12 oz. with Ice

### **Ingredients**

7 L Camarena Silver Tequila

2 L Dekuyper Triple Sec

1 Ea. Craft Standard Margarita Keg

## **Garnish**

½ Salt Rim

Lime Wedge

### **Directions**