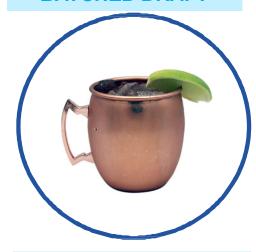

#### STRAWBERRY MULE

#### **INGREDIENTS**

7 L New Amsterdam Vodka

2 L Monin Strawberry Syrup

1 Ea. Craft Standard Mule Keg

#### **GARNISHES**

1 ea. Lime Wedge