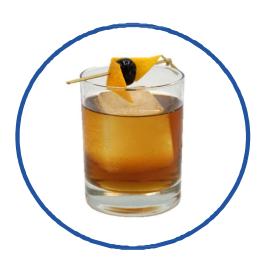

#### **OLD FASHIONED**

#### **INGREDIENTS**

1.25 oz Bourbon

3.00 oz Finest Call Old Fashioned Mix

#### **GARNISHES**

1 ea. Orange Twist

1 ea. Filthy Black Cherry