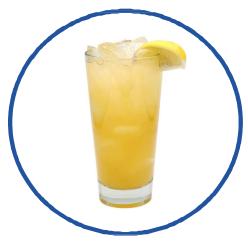

## **South Seas Lemonade – Craft Standard Batch**

### **Method**

Build

### **Glass**

Craft Standard Keg 16 oz. with Ice

## **Ingredients**

7 L Cruzan Aged White Rum

2 L Monin South Seas Syrup

1 Ea. Craft Standard Pink Lemonade Keg

## **Garnish**

Lemon Wedge

### **Directions**