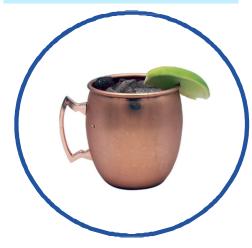

## **Strawberry Mule – Craft Standard Batch**

## **Method**

Build

## **Glass**

Craft Standard Keg 16 oz. with Ice

## **Ingredients**

7 L New Amsterdam Vodka

2 L Monin Strawberry Syrup

1 Ea. Craft Standard Mule Keg

## **Garnish**

Lemon Wedge

### **Directions**

#### STRAWBERRY MULE

#### **INGREDIENTS**

7 L New Amsterdam Vodka

2 L Monin Strawberry Syrup

1 Ea. Craft Standard Mule Keg

#### **GARNISHES**

1 ea. Lime Wedge

#### **GARNISHES**