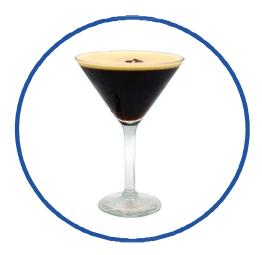

#### **ESPRESSO MARTINI**

#### **INGREDIENTS**

1.00 oz Grey Goose Vodka

0.50 oz Mr. Black Cold Brew Liqueur

1.00 oz Chilled Espresso

0.25 oz Simple Syrup

#### **GARNISHES**

1 ea. Cinnamon Sugar Rim