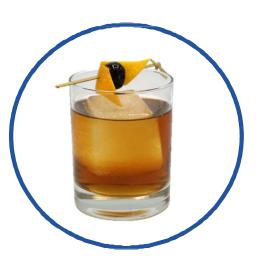

#### WHISKEY SOUR

#### **INGREDIENTS**

1.50 oz Maker's Mark Bourbon

0.50 oz Fresh Lemon Juice

0.50 oz Simple Syrup

#### **GARNISHES**

1 ea. Filthy Black Cherry