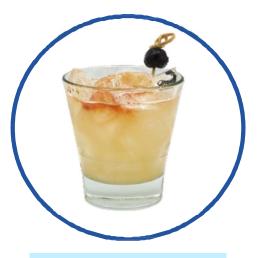

#### **OLD FASHIONED**

#### **INGREDIENTS**

1.25 oz Bourbon

3.00 oz Finest Call Old Fashioned Mix

#### **GARNISHES**

1 ea. Orange Twist

1 ea. Filthy Black Cherry