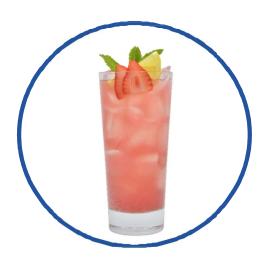

## **Strawberry Mule – Craft Standard Batch**

## **Method**

Build

## **Glass**

Craft Standard Keg 16 oz. with Ice

## **Ingredients**

7 L New Amsterdam Vodka

2 L Monin Strawberry Syrup

1 Ea. Craft Standard Mule Keg

## **Garnish**

Lemon Wedge

### **Directions**