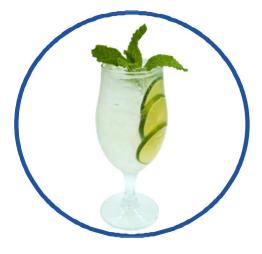

## **South Seas Lemonade – Craft Standard Batch**

### **Method**

Build

### **Glass**

Craft Standard Keg 16 oz. with Ice

## **Ingredients**

7 L Cruzan Aged White Rum

2 L Monin South Seas Syrup

1 Ea. Craft Standard Pink Lemonade Keg

## **Garnish**

Lemon Wedge

### **Directions**