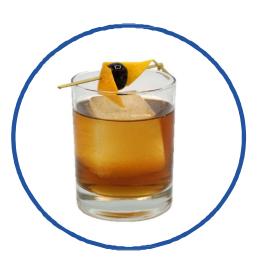

#### **OLD FASHIONED**

#### **INGREDIENTS**

1.25 oz Bourbon

3.00 oz Finest Call Old Fashioned Mix

#### **GARNISHES**

1 ea. Orange Twist

1 ea. Filthy Black Cherry

## OLD FASHIONED

## **ROCK CONCERT**

**OLD FASHIONED** 